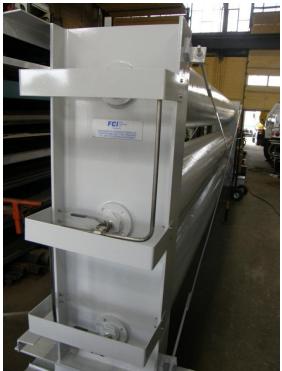

3-BANK ASME STORAGE CASCADE (4000 PSIG RATED)

- ONE (1) 3-VESSEL CNG ASSEMBLY (1 WIDE X 3 HIGH)
- VESSEL SIZE: 20" OD X 1.093" MW X 22' 4" LONG
- DESIGN PRESSURE: 4000 PSIG

• ASSEMBLY WATER VOLUME: 105 CUBIC FT (2973 LITRES)

• ASSEMBLY WEIGHT: 17,800 LBS.

• ASME UPV CODE SECTION VIII, DIVISION 1, APPENDIX 22

- SAFETY FACTOR 3 TO 1
- FOR DRY GAS, NON-CORROSIVE SERVICE
- DESIGN TEMPERATURE IS -40 
  F TO +200 
  F
- VESSEL MATERIAL IS SA372 TYPE IV
- ASME "UV" STAMP RELIEF VALVE PER VESSEL
- ISOLATION BALL VALVE PER VESSEL
- DRAIN VALVE PER VESSEL
- CANADIAN REGISTRATION NUMBER (CRN) FOR ON

NOTE: THIS IS A USED STORAGE ASSEMBLY, MANUFACTURED IN 1990 AND PREVIOUSLY USED AT TORONTO TRANSIT COMMISSION FOR COMPRESSED NATURAL GAS VEHICLE FUELLING. THIS ASSEMBLY COMES WITH RECENT FATIGUE ANALYSIS INFORMATION TO ESTABLISH ITS SUITABILITY FOR THE USE AND PURPOSE INTENDED. SEE ATTACHED SUMMARY BELOW.